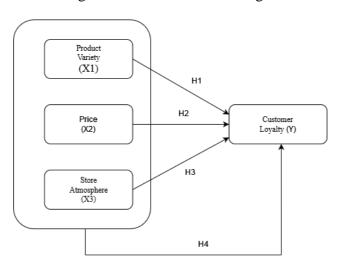

#### Mindset

Figure 1. Framework of Thought

### **Hypothesis**

- H1: Suspected Product Variation (X1) has a significant or positive effect on Customer Loyalty (Y)
- H2: Price (X2) has a significant or positive effect on Customer Loyalty (Y)
- H3: Store Atmosphere (X3) has a significant or positive effect on Customer Loyalty (Y)
- H4: It is suspected that Product Variation (X1), Price (X2), and Store Atmosphere (X3) together have a significant or positive effect on Customer Loyalty (Y)